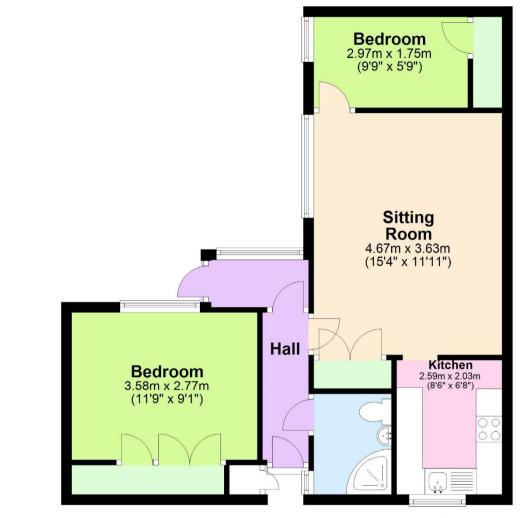

### **Ground Floor**

Approx. 50.9 sq. metres (547.5 sq. feet)

#### Total area: approx. 50.9 sq. metres (547.5 sq. feet)

Every attempt has been made to ensure the accuracy of this floor plan. Measurements of doors, windows and rooms are approximate for indicative purposes only. No responsibility is taken for any error, omission, or misstatement. Specifically, no guarantee is given on the total square footage of the property if provided and figures are given for guidance purposes only and must not be relied on as a basis of valuation. Plan produced using PlanUp.