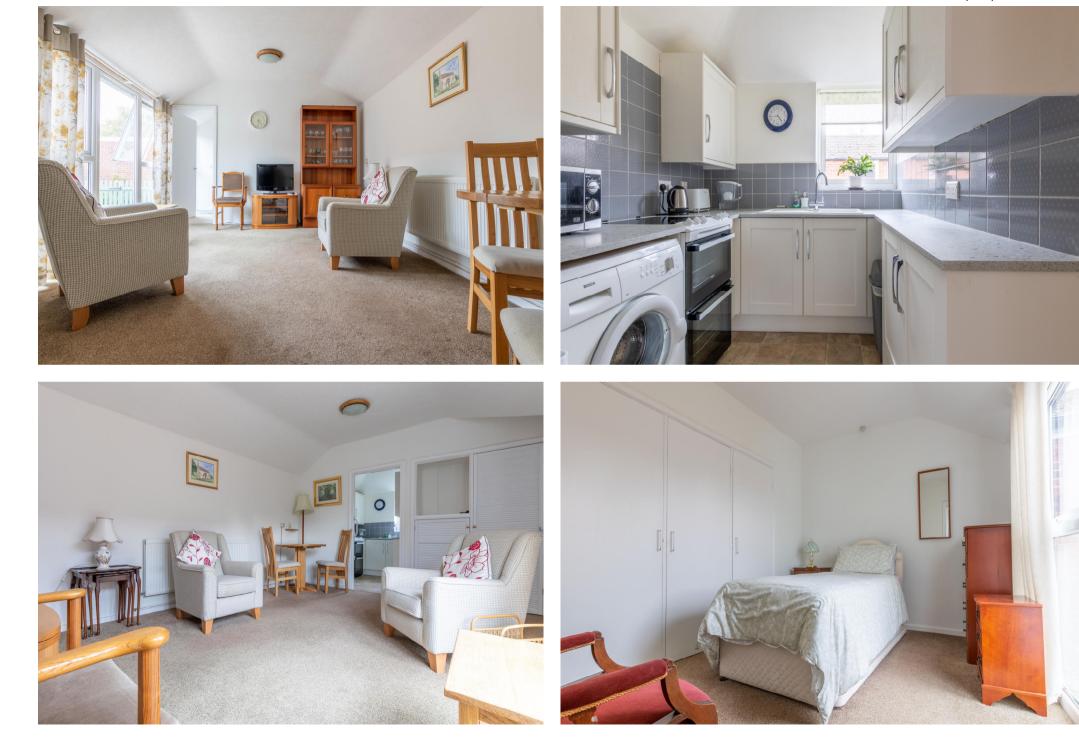

## Blewbury

Didcot Oxfordshire

www.paulpieri.co.uk

- Two-bedroom retirement bungalow in village location
- Private courtyard garden
- Service charge includes the cost of central heating
- Residents, parking areas and communal gardens
- Garage in block
- Modern, refitted, kitchen and bathroom

## £170,000

Enjoy peaceful retirement living with this delightful bungalow nestled in the heart of Blewbury, Oxfordshire. Offering an idyllic retreat, this two-bedroom home boasts a serene and tranquil ambiance. The layout bathes the living spaces in natural light, creating a warm and inviting atmosphere. With a well-appointed kitchen, refitted bathroom, and beautifully maintained communal gardens, along with its own private courtyard garden, every aspect of this bungalow has been meticulously designed to provide comfort and convenience. Enjoy the close-knit community of Blewbury and indulge in the scenic countryside surroundings. Immerse yourself in the retirement lifestyle you've always dreamed of in this charming and delightful abode. Lease remaining 996 years. Service charge: £415.74 pcm (includes cost of central heating)